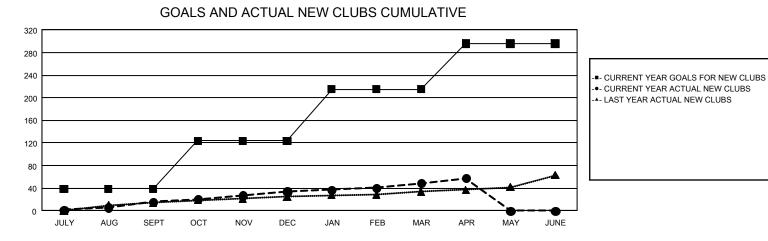

## GMT MONTHLY MEMBERSHIP PROGRESS REPORT

GAT Constitutional Area 1

Results as of: 4/30/2024

REPORT DOES NOT INCLUDE CLUBS IN UNDISTRICTED AREAS.

| Clubs                 |               |           |               | Members               |                           |                         |                                                    |  |
|-----------------------|---------------|-----------|---------------|-----------------------|---------------------------|-------------------------|----------------------------------------------------|--|
| RESULTS FOR 2023-2024 |               |           |               | RESULTS FOR 2023-2024 |                           |                         |                                                    |  |
| QUARTER               | NEW CLUB GOAL | NEW CLUBS | DROPPED CLUBS | QUARTER               | MEMBER GROWTH<br>NET GOAL | MEMBER GROWTH<br>ACTUAL | DROPPED<br>MEMBERS ACTUAL<br>(including transfers) |  |
| JULY/AUG/SEPT         | 39            | 16        | 62            | JULY/AUG/SEPT         | 3,838                     | 8,134                   | 7,639                                              |  |
| OCT/NOV/DEC           | 85            | 18        | 128           | OCT/NOV/DEC           | 4,390                     | 6,976                   | 9,688                                              |  |
| JAN/FEB/MAR           | 91            | 15        | 33            | JAN/FEB/MAR           | 4,337                     | 7,825                   | 6,388                                              |  |
| APR/MAY/JUNE          | 81            | 9         | 10            | APR/MAY/JUNE          | 4,578                     | 2,348                   | 2,017                                              |  |