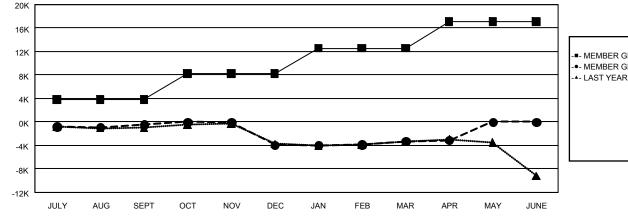

## GMT MONTHLY MEMBERSHIP PROGRESS REPORT

GAT Constitutional Area 1

Results as of: 4/30/2024

REPORT DOES NOT INCLUDE CLUBS IN UNDISTRICTED AREAS.

| Clubs                 |               |           |               | Members               |                           |                         |                                                    |  |
|-----------------------|---------------|-----------|---------------|-----------------------|---------------------------|-------------------------|----------------------------------------------------|--|
| RESULTS FOR 2023-2024 |               |           |               | RESULTS FOR 2023-2024 |                           |                         |                                                    |  |
| QUARTER               | NEW CLUB GOAL | NEW CLUBS | DROPPED CLUBS | QUARTER               | MEMBER GROWTH<br>NET GOAL | MEMBER GROWTH<br>ACTUAL | DROPPED<br>MEMBERS ACTUAL<br>(including transfers) |  |
| JULY/AUG/SEPT         | 39            | 16        | 62            | JULY/AUG/SEPT         | 3,838                     | 8,134                   | 7,639                                              |  |
| OCT/NOV/DEC           | 85            | 18        | 128           | OCT/NOV/DEC           | 4,390                     | 6,976                   | 9,688                                              |  |
| JAN/FEB/MAR           | 91            | 15        | 33            | JAN/FEB/MAR           | 4,337                     | 7,825                   | 6,388                                              |  |
| APR/MAY/JUNE          | 81            | 9         | 10            | APR/MAY/JUNE          | 4,578                     | 2,348                   | 2,017                                              |  |

GOALS AND ACTUAL MEMBERS CUMULATIVE

- MEMBER GROWTH NET GOAL
- -•- MEMBER GROWTH ACTUAL
- LAST YEAR MEMBERSHIP ACTUAL

| DROPPED CLUBS: 232   |        | 5,785 CLUBS OF 10,138 ADDED 1 OR<br>MORE NEW MEMBERS | GENDER DISTRIBUTION<br>MALE 167,337 (63.23%) |                 |        |
|----------------------|--------|------------------------------------------------------|----------------------------------------------|-----------------|--------|
|                      |        |                                                      | FEMALE                                       | 97,154 (36.71%) |        |
| DROPPED MEMBERS      |        |                                                      |                                              |                 |        |
| DECEASED             | 3,555  | CLICK HERE FOR CUMULATIVE                            | TOTAL FAMILY UNIT MEMBERS                    |                 | 51,536 |
| CLUB CANCELLED 1,489 |        | MEMBERSHIP DATA                                      |                                              |                 |        |
| OTHER                | 20,660 |                                                      | FAMILY MEMBERS PAYING HALF                   |                 | 26,534 |
| TOTAL                | 25,704 |                                                      |                                              |                 |        |